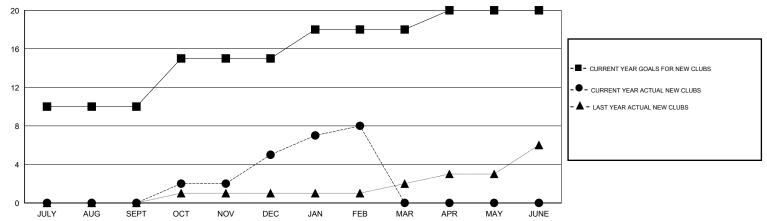

## LOCATION INDIA

GMT CA 6

|                       |                  | Clubs     |                  |                  | Members               |                    |                                     |                    |                  |  |
|-----------------------|------------------|-----------|------------------|------------------|-----------------------|--------------------|-------------------------------------|--------------------|------------------|--|
| RESULTS FOR 2015-2016 |                  |           |                  |                  | RESULTS FOR 2015-2016 |                    |                                     |                    |                  |  |
| QUARTER               | NEW CLUB<br>GOAL | NEW CLUBS | DROPPED<br>CLUBS | NET<br>GAIN/LOSS | QUARTER               | NEW MEMBER<br>GOAL | CHARTER AND<br>NEW MEMBERS<br>ADDED | DROPPED<br>MEMBERS | NET<br>GAIN/LOSS |  |
| JULY/AUG/SEPT         | 10               | 0         | 2                | -2               | JULY/AUG/SEPT         | 360                | 262                                 | 294                | -32              |  |
| OCT/NOV/DEC           | 5                | 5         | 6                | -1               | OCT/NOV/DEC           | 280                | 316                                 | 232                | 84               |  |
| JAN/FEB/MAR           | 3                | 3         | 1                | 2                | JAN/FEB/MAR           | 128                | 320                                 | 36                 | 284              |  |
| APR/MAY/JUNE          | 2                | 0         | 0                | 0                | APR/MAY/JUNE          | 102                | 0                                   | 0                  | 0                |  |

#### GOALS AND ACTUAL NEW CLUBS CUMULATIVE