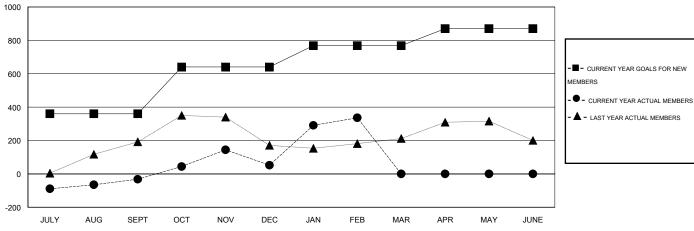

## LOCATION INDIA

GMT CA 6

|                       |                  | Clubs     |                  |                  | Members               |                    |                                     |                    |                  |  |
|-----------------------|------------------|-----------|------------------|------------------|-----------------------|--------------------|-------------------------------------|--------------------|------------------|--|
| RESULTS FOR 2015-2016 |                  |           |                  |                  | RESULTS FOR 2015-2016 |                    |                                     |                    |                  |  |
| QUARTER               | NEW CLUB<br>GOAL | NEW CLUBS | DROPPED<br>CLUBS | NET<br>GAIN/LOSS | QUARTER               | NEW MEMBER<br>GOAL | CHARTER AND<br>NEW MEMBERS<br>ADDED | DROPPED<br>MEMBERS | NET<br>GAIN/LOSS |  |
| JULY/AUG/SEPT         | 10               | 0         | 2                | -2               | JULY/AUG/SEPT         | 360                | 262                                 | 294                | -32              |  |
| OCT/NOV/DEC           | 5                | 5         | 6                | -1               | OCT/NOV/DEC           | 280                | 316                                 | 232                | 84               |  |
| JAN/FEB/MAR           | 3                | 3         | 1                | 2                | JAN/FEB/MAR           | 128                | 320                                 | 36                 | 284              |  |
| APR/MAY/JUNE          | 2                | 0         | 0                | 0                | APR/MAY/JUNE          | 102                | 0                                   | 0                  | 0                |  |

#### GOALS AND ACTUAL MEMBERS CUMULATIVE

| DROPPED CLUBS: 9     |     | 99 CLUBS OF 147 ADDED 1 OR MORE<br>NEW MEMBERS                                                                                                                                                                                                                                                                                                                                                                                                                                                                                                                                                                                                                                                                                                                                                                                                                                                                                                                                                                                                                                                                                                                                                                                                                                                                                                                                                                                                                                                                                                                                                                                                                                                                                                                                                                                                                                                                                                                                                                                                                                                                                 | GENDER DISTRIBUTION  MALE 3,496 (71.06%) |                |       |
|----------------------|-----|--------------------------------------------------------------------------------------------------------------------------------------------------------------------------------------------------------------------------------------------------------------------------------------------------------------------------------------------------------------------------------------------------------------------------------------------------------------------------------------------------------------------------------------------------------------------------------------------------------------------------------------------------------------------------------------------------------------------------------------------------------------------------------------------------------------------------------------------------------------------------------------------------------------------------------------------------------------------------------------------------------------------------------------------------------------------------------------------------------------------------------------------------------------------------------------------------------------------------------------------------------------------------------------------------------------------------------------------------------------------------------------------------------------------------------------------------------------------------------------------------------------------------------------------------------------------------------------------------------------------------------------------------------------------------------------------------------------------------------------------------------------------------------------------------------------------------------------------------------------------------------------------------------------------------------------------------------------------------------------------------------------------------------------------------------------------------------------------------------------------------------|------------------------------------------|----------------|-------|
| DROPPED MEMBERS      |     |                                                                                                                                                                                                                                                                                                                                                                                                                                                                                                                                                                                                                                                                                                                                                                                                                                                                                                                                                                                                                                                                                                                                                                                                                                                                                                                                                                                                                                                                                                                                                                                                                                                                                                                                                                                                                                                                                                                                                                                                                                                                                                                                | FEMALE                                   | 1,424 (28.94%) |       |
| DECEASED             | 12  | CLICK HERE FOR HEALTH                                                                                                                                                                                                                                                                                                                                                                                                                                                                                                                                                                                                                                                                                                                                                                                                                                                                                                                                                                                                                                                                                                                                                                                                                                                                                                                                                                                                                                                                                                                                                                                                                                                                                                                                                                                                                                                                                                                                                                                                                                                                                                          |                                          |                | 0.704 |
| CLUB CANCELLED OTHER | 209 | ASSESSMENT DATA                                                                                                                                                                                                                                                                                                                                                                                                                                                                                                                                                                                                                                                                                                                                                                                                                                                                                                                                                                                                                                                                                                                                                                                                                                                                                                                                                                                                                                                                                                                                                                                                                                                                                                                                                                                                                                                                                                                                                                                                                                                                                                                | FAMILY UNIT MEMBERS                      |                | 2,791 |
|                      | 341 | , is a second of the second of | HEAD OF HOUSEHOLD                        | 1,198          |       |
| TOTAL                | 562 |                                                                                                                                                                                                                                                                                                                                                                                                                                                                                                                                                                                                                                                                                                                                                                                                                                                                                                                                                                                                                                                                                                                                                                                                                                                                                                                                                                                                                                                                                                                                                                                                                                                                                                                                                                                                                                                                                                                                                                                                                                                                                                                                | NON-HEAD OF HOUSEHOL                     | D              | 1,593 |